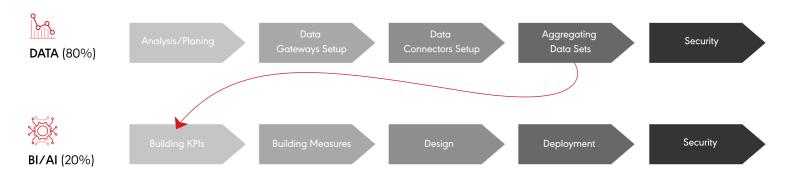

#### **THE 80/20 RULE**

Through our partnership with Microsoft and based on our 25+ years of experience in leading the digital transformation in the region, we came to the conclusion that in any BI and AI project, 80% of the effort will be spent on preparing the underlying data lake house and securing a high data maturity score. This involves analysis and planning, preparing the data transformation process and aggregating data formula tiple sources. The remaining 20% is for leveraging this data to move from static reports to actionable insights in addition to providing clean data for AI to learn from and start enabling various Copilots agents.