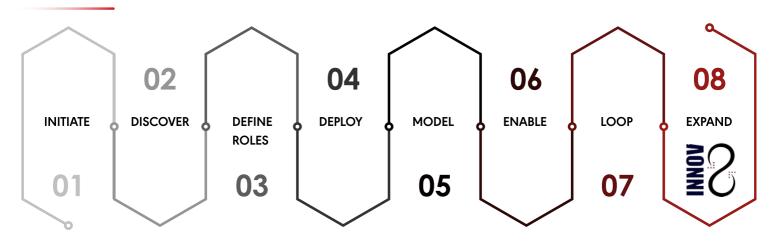

#### **ANALYSTICS**

Power BI MS Fabric

#### INNOVATE

Center Of Excellence Policies



#### **THE 80/20 RULE**

Through our partnership with Microsoft and based on our 25+ years of experience in leading the digital transformation in the region, we came to the conclusion that in any BI and AI project, 80% of the effort will be spent on preparing the underlying data lake house and securing a high data maturity score. This involves analysis and planning, preparing the data transformation process and aggregating data formula tiple sources. The remaining 20% is for leveraging this data to move from static reports to actionable insights in addition to providing clean data for AI to learn from and start enabling various Copilots agents.



## DATA AND AI APPROACH - INNOV8 (MICROSOFT FABRIC)



#### **MORE ABOUT NETWAYS**

As a regional Microsoft Partner and a member of BA Inner Circle(top 1% of Microsoft's Business Applications partners around the world), Netways is positioned as a leader in digital transformation. With a solid presence across the region, equipped with Digital and Al innovation labs ready to drive intelligent digital transformation journeys.

Our variety of solutions and accelerators can be harnessed to achieve your company's Digital Business Transformation Strategy, enabling you to increase your business efficiency and performance, lower your business cost, differentiate you from the competition and create a culture of constant innovation.



#### **NETWAYS OFFERINGS**

#### **BUILD ON TOP OF MICROSOFT TECHNOLOGIES**



- Board Meeting Management
- Contracts